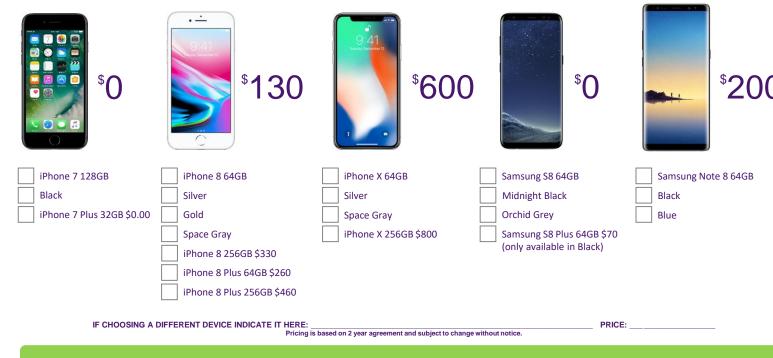

### \$400 Discount off Most Hardware & \$200 Discount off the New iPhone X Models

(Prices Shown Below Are After the New Activation Discount)

AVAILABLE FOR UP TO 10 FAMILY MEMBERS ON THE SAME ACCOUNT & FREE NEXT DAY SHIPPING \$400 Promotion is off the Original Price and for New Activation Only, \$200 off when already with TELUS and Upgrading Hardware.